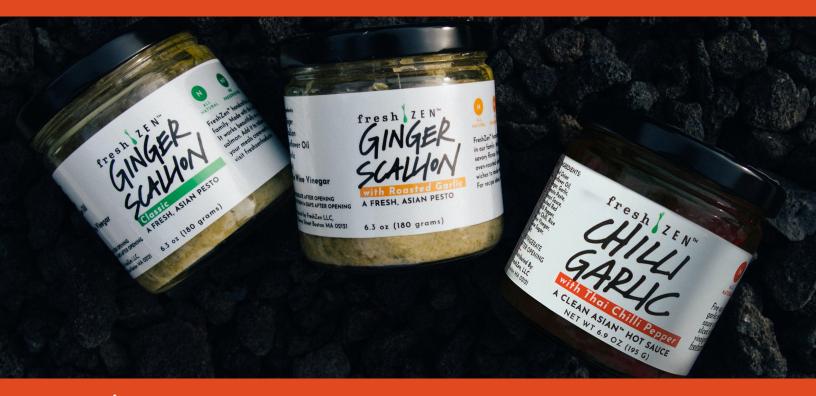

### **Ginger Scallion Classic**

Ingredients:

Ginger, Scallion, Sunflower Oil, Salt, Rice Wine Vinegar

Case pack: 12/ 6.3 oz jars per case

| Serving size 1 oz<br>Amount Per Serving |             |
|-----------------------------------------|-------------|
| Calories                                | 77          |
| %                                       | Daily Value |
| Total Fat 7.7g                          | 10 9        |
| Saturated Fat 0.8g                      | 49          |
| Cholesterol 0mg                         | 09          |
| Sodium 134mg                            | 69          |
| Total Carbohydrate 2g                   | 19          |
| Dietary Fiber 0.4g                      | 1%          |
| Total Sugars 0.4g                       |             |
| Protein 0.3g                            |             |
| Vitamin D                               | 09          |
| Calcium                                 | 19          |
| Iron<br>Potassium                       | 29<br>19    |

# **Ginger Scallion with Roasted Garlic**

Ingredients:

Ginger, Scallion, Sunflower Oil, Garlic, Salt, Rice Wine Vinegar

Case pack: 12/6.3 oz jars per case

| <u>Nutrition Fac</u>                             | cts      |
|--------------------------------------------------|----------|
| 14 servings per container<br>Serving size 1 Tbsp | (15g)    |
| Amount Per Serving  Calories                     | 80       |
| % Da                                             | ily Valu |
| Total Fat 7g                                     | 9 9      |
| Saturated Fat 1g                                 | 5 9      |
| Trans Fat 0g                                     |          |
| Cholesterol 0mg                                  | 0 9      |
| Sodium 210mg                                     | 9 9      |
| Total Carbohydrate 3g                            | 19       |
| Dietary Fiber 0g                                 | 0%       |
| Total Sugars 1g                                  |          |
| Includes 0g Added Sugars                         | 0%       |
| Protein 0g                                       |          |
| Vitamin D 0mcg                                   | 09       |
| Calcium 7mg                                      | 09       |
| Iron 0mg                                         | 09       |
| Potassium 54mg                                   | 29       |

#### **Chilli Garlic**

Ingredients:

Red Onion, Sunflower Oil, Ginger, Garlic, Tomato Paste, Crushed Red Chilli Pepper, Thai Chilli, Rice Wine Vinegar, Cane Sugar, Salt

Case pack: 12/ 6.9 oz jars per case

### ASIAN PESTOS AND SAUCES