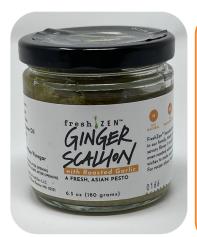

# **Ginger Scallion with Roasted Garlic**

Ingredients:

Ginger, Scallion, Sunflower Oil, Garlic, Salt, Rice Wine Vinegar

Case pack: 12/6.3 oz jars per case

| <u>Nutrition Fac</u>                             | cts      |
|--------------------------------------------------|----------|
| 14 servings per container<br>Serving size 1 Tbsp | (15g)    |
| Amount Per Serving  Calories                     | 80       |
| % Da                                             | ily Valu |
| Total Fat 7g                                     | 9 9      |
| Saturated Fat 1g                                 | 5 9      |
| Trans Fat 0g                                     |          |
| Cholesterol 0mg                                  | 0 9      |
| Sodium 210mg                                     | 9 9      |
| Total Carbohydrate 3g                            | 19       |
| Dietary Fiber 0g                                 | 0%       |
| Total Sugars 1g                                  |          |
| Includes 0g Added Sugars                         | 0%       |
| Protein 0g                                       |          |
| Vitamin D 0mcg                                   | 09       |
| Calcium 7mg                                      | 09       |
| Iron 0mg                                         | 09       |
| Potassium 54mg                                   | 29       |