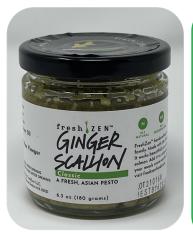

### **Ginger Scallion Classic**

Ingredients:

Ginger, Scallion, Sunflower Oil, Salt, Rice Wine Vinegar

Case pack: 12/ 6.3 oz jars per case

| Serving size 1 oz<br>Amount Per Serving |             |
|-----------------------------------------|-------------|
| Calories                                | 77          |
| %                                       | Daily Value |
| Total Fat 7.7g                          | 10 9        |
| Saturated Fat 0.8g                      | 49          |
| Cholesterol 0mg                         | 09          |
| Sodium 134mg                            | 69          |
| Total Carbohydrate 2g                   | 19          |
| Dietary Fiber 0.4g                      | 1%          |
| Total Sugars 0.4g                       |             |
| Protein 0.3g                            |             |
| Vitamin D                               | 09          |
| Calcium                                 | 19          |
| Iron<br>Potassium                       | 29<br>19    |